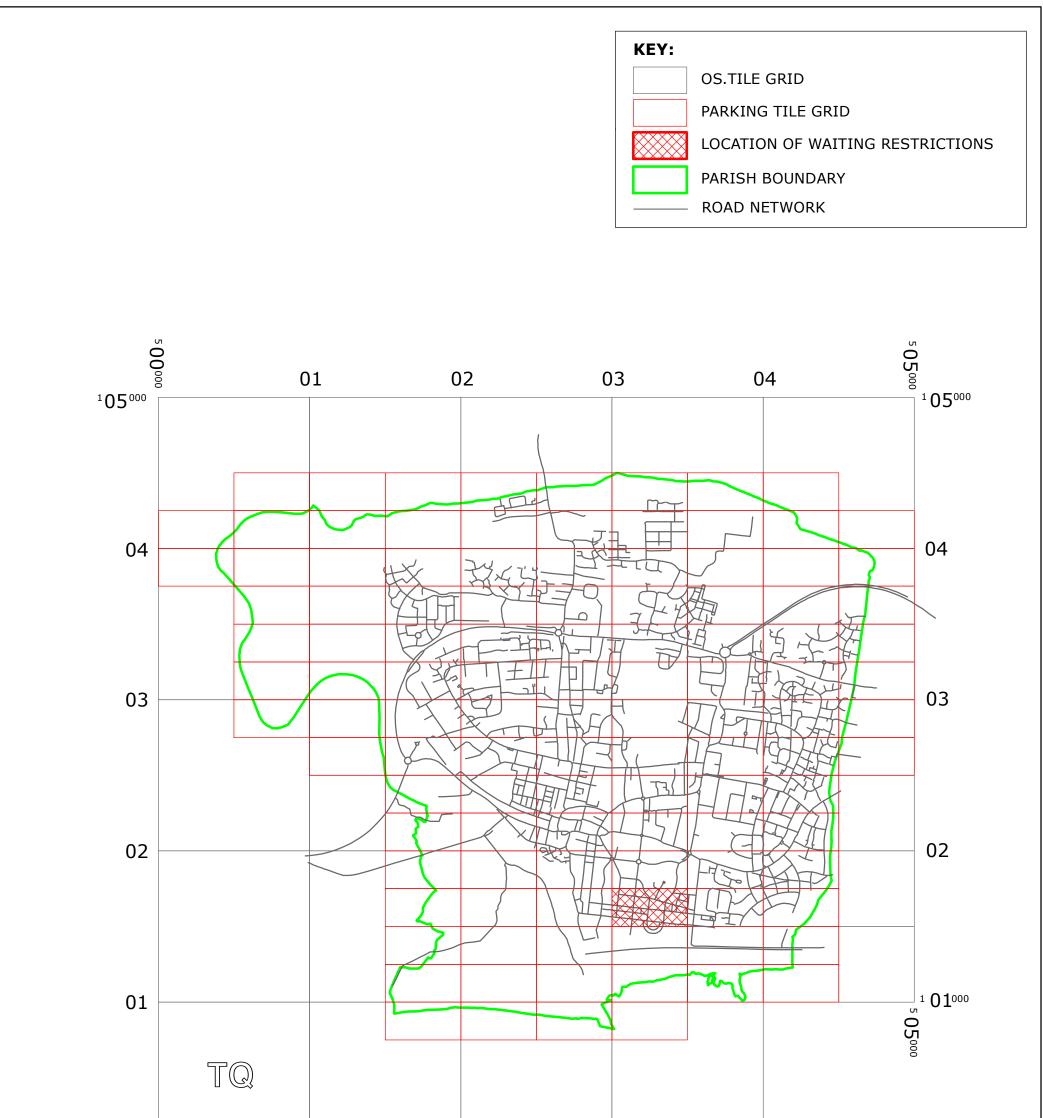

## LITTLEHAMPTON: LOCATION OF WAITING RESTRICTIONS

| <sup>1</sup> 00 <sup>000</sup><br>  | 01                                                                                                                                                                                                                                                                                             | 02 0                                                                                                                                                                                                             | 2 C | 2 |                                    |   |
|-------------------------------------|------------------------------------------------------------------------------------------------------------------------------------------------------------------------------------------------------------------------------------------------------------------------------------------------|------------------------------------------------------------------------------------------------------------------------------------------------------------------------------------------------------------------|-----|---|------------------------------------|---|
| west<br>sussex<br>county<br>council | West Sussex County Council<br>Highways & Transport<br>The Grange<br>Tower Street<br>Chichester<br>West Sussex<br>PO19 1RH                                                                                                                                                                      | WEST SUSSEX COUNTY COUNCIL<br>((ARUN DISTRICT)(PARKING PLACES & TRAFFIC REGULATION)<br>(CONSOLIDATION) ORDER 2010)<br>(LITTLEHAMPTON: SELBORNE ROAD AMENDMENT)<br>ORDER 2021<br>LOCATION OF WAITING RESTRICTIONS |     |   |                                    | N |
|                                     | Reproduced from or based upon 2021 Ordnance Survey mapping with permission of the Controller of HMSO (c) Crown Copyright reserved.<br>Unauthorised reproduction infringes Crown copyright and may lead to prosecution or civil proceedings<br>West Sussex County Council Licence No. 100023447 |                                                                                                                                                                                                                  |     |   | SCALE: 1:25000<br>DATE: 18/01/2021 |   |

## **Key for Waiting Restrictions**

All areas over which the provision of the orders apply are defined by the shaded areas as shown on the following plans plus a contiguous area not indicated on the plans of verge and/or footway between the carriageway edge and the highway boundary. The plans in this schedule are based upon grid references of the Ordnance Survey National Grid defined by the OSGB 36 triangulation.