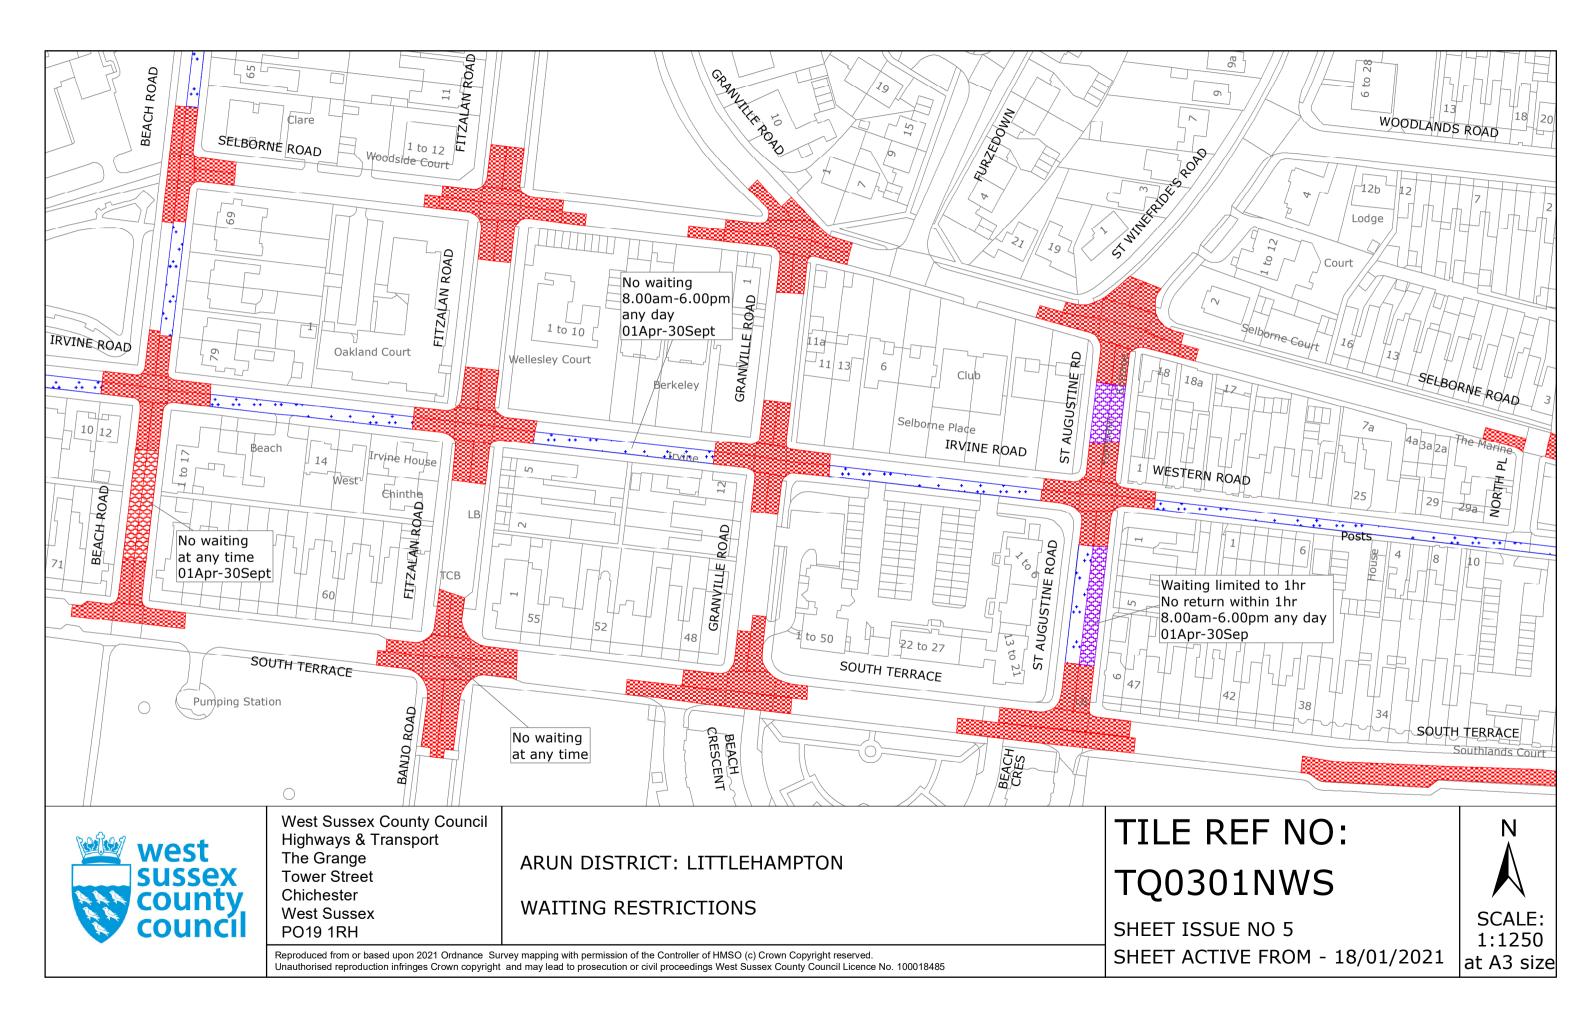

#### FIRST SCHEDULE Plans to be Replaced

TQ0301NWS (Issue Number 4)

#### SECOND SCHEDULE Replacement Plan

TQ0301NWS (Issue Number 5)

THE Common Seal of THE WEST SUSSEX COUNTY COUNCIL was hereto affixed the POUNTEENTI

day of 2021 JAWARY

Authorised Signatory JEA1901-MM